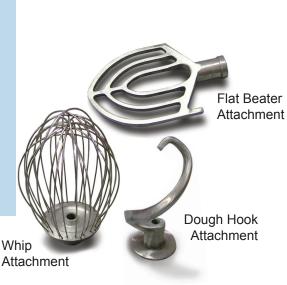

#### Standard accessories include:

- 60 QT Stainless Steel Bowl
- Aluminum Flat Beater
- Stainless Steel Wire Whip
- Aluminum Dough Hook
- Bowl Dolly