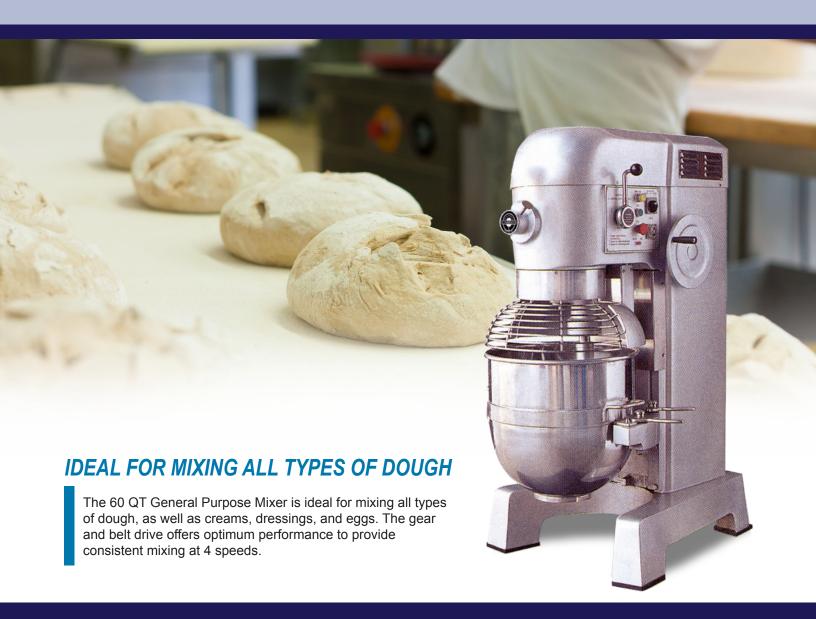

## **60 QT GENERAL PURPOSE MIXER**

Item: 19999 Model: MX-CN-0060

### KITCHEN EQUIPMENT

60-QT / 15 GALLON MIXER WITH GUARD

#### Standard features include:

- a 30 minute Timer
- Bowl Guard
- #12 Drive Hub
- Inter-Locks for added safety

#### Standard accessories include:

- 60 QT Stainless Steel Bowl
- Aluminum Flat Beater
- Stainless Steel Wire Whip
- Aluminum Dough Hook
- Bowl Dolly