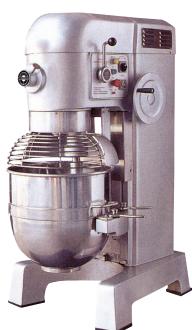

## **60 QT GENERAL PURPOSE MIXER**

Item: 19999 Model: MX-CN-0060

### KITCHEN EQUIPMENT

60-QT / 15 GALLON MIXER WITH GUARD

#### Standard features include:

- a 30 minute Timer
- Bowl Guard
- #12 Drive Hub
- Inter-Locks for added safety